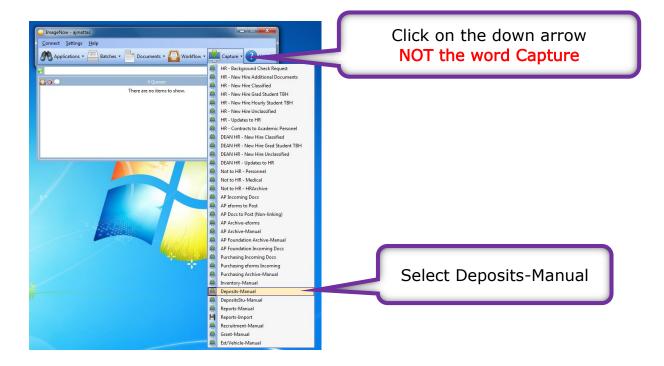

After you have rotated the pages so they are right side up, deleted any blank pages, and made sure all your pages are there in the ImageNow document you can start to add information regarding the document in the <u>Custom Properties</u> section.