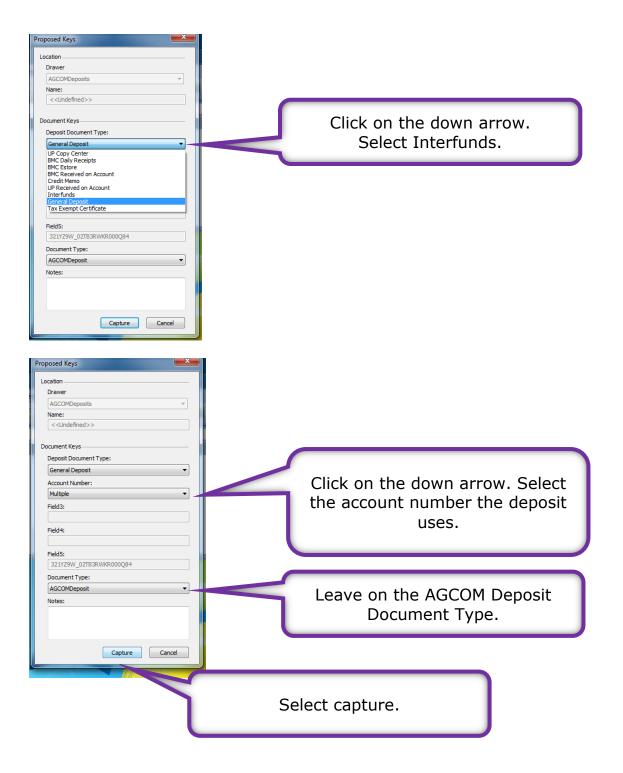

After you have rotated the pages so they are right side up, deleted any blank pages, and made sure all your pages are there in the ImageNow document you can start to add information regarding the document in the <u>Custom Properties</u> section.