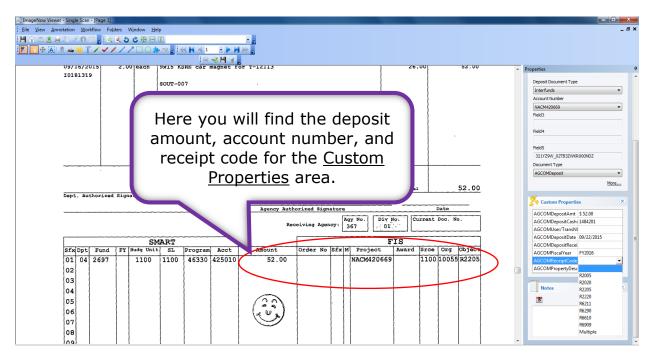

After you have rotated the pages so they are right side up, deleted any blank pages, and made sure all your pages are there in the ImageNow document you can start to add information regarding the document in the <u>Custom Properties</u> section.