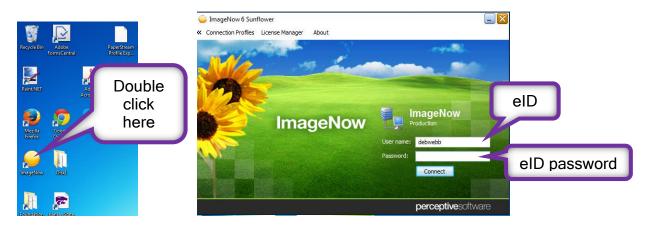

## ImageNow Interfund Deposits Department of Communications and Ag Education

Updated: 10/05/2015

From desktop computer log into Image Now.

Load your paper into the scanner.

| 1 PaperStream IP (TWAIN) - fi-7160 #3 |                   | -     | ×   |
|---------------------------------------|-------------------|-------|-----|
| 000: Current Setting                  |                   |       | ۵ 👌 |
| Paper Source: Feeder (Front Side)     | <b>_</b>          |       |     |
| Scan As                               | sisted Scan Close | Reset |     |
|                                       |                   |       |     |
|                                       | Select Scan*      |       |     |