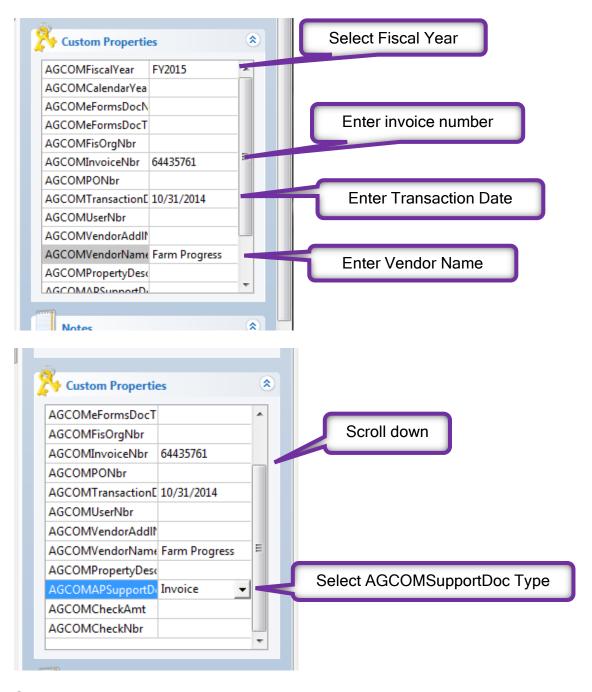

### Enter custom properties for this document

Save and close your document.

This part of the process is complete.