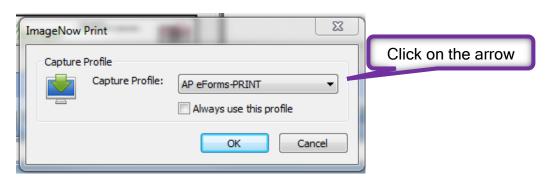

### Enter custom properties for this document

Save and close your document.

This part of the process is complete.