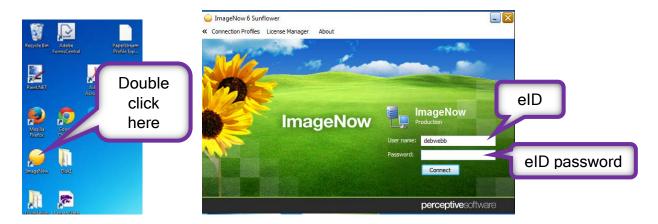

# ImageNow Accounts Payable Processing Instructions: Department of Communications and Ag Education

Last Updated: 08/12/2015

You will receive both paper and electronic invoices. There are different instructions depending on the way in which the invoice is received.

## **Electronic Invoices**

From desktop computer log into Image Now.



## Do not log out of ImageNow

Open electronic copy of invoice from email, right click on document.



### This box will open.



#### This box will open.







This is your opportunity to view/edit your documents before saving.



### Enter custom properties for this document



Save and close your document.



This part of the process is complete.