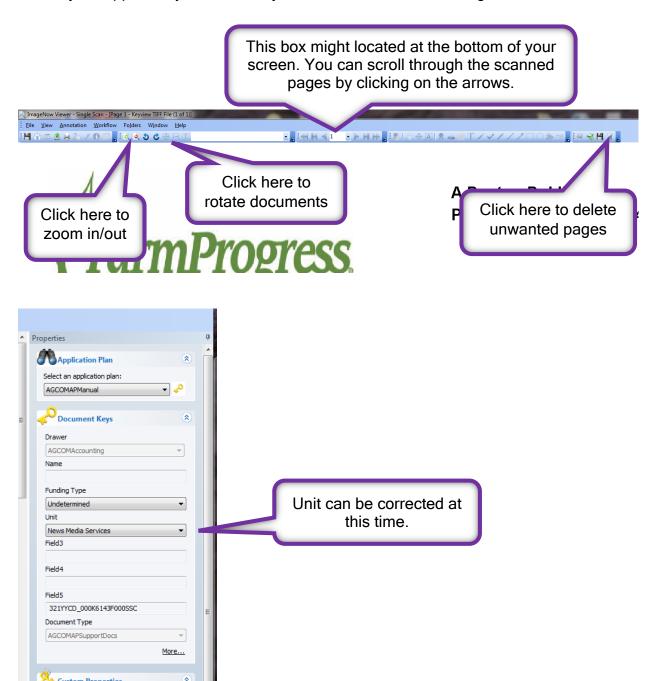

#### This box will open.

This is your opportunity to view/edit your documents before saving.