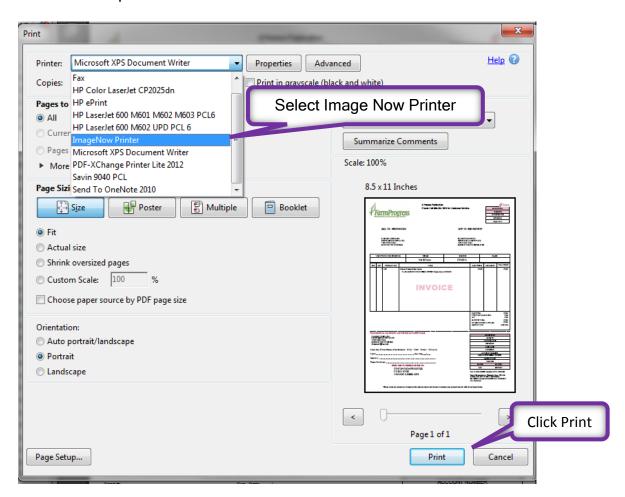

#### This box will open.

This is your opportunity to view/edit your documents before saving.