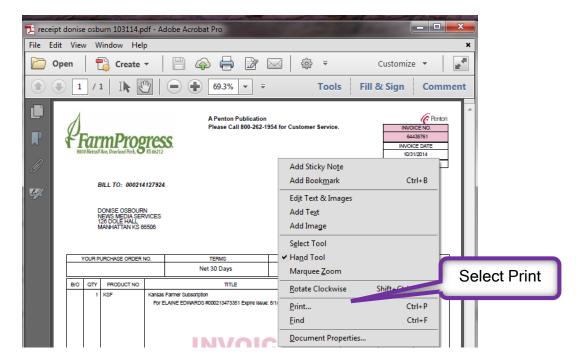

## Do not log out of ImageNow

Open electronic copy of invoice from email, right click on document.

### This box will open.