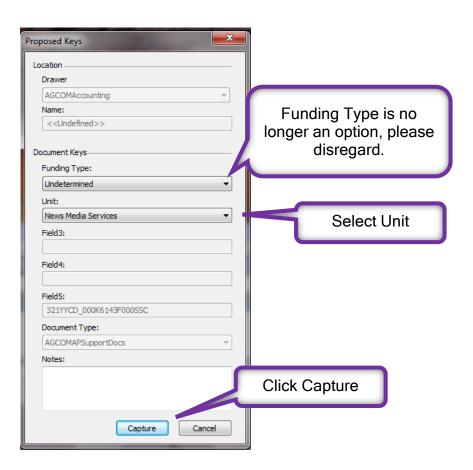

#### This box will open.

This is your opportunity to view/edit your documents before saving.