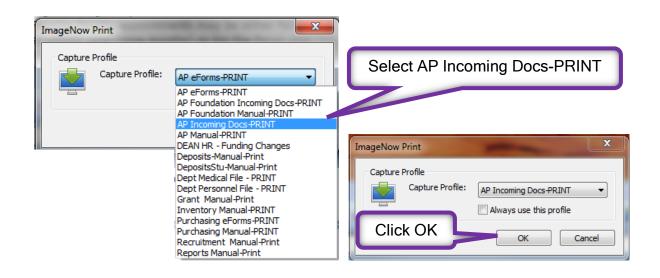

# ImageNow Accounts Payable Processing Instructions: Department of Communications and Ag Education

Last Updated: 08/12/2015

You will receive both paper and electronic invoices. There are different instructions depending on the way in which the invoice is received.

## **Electronic Invoices**

From desktop computer log into Image Now.



## Do not log out of ImageNow

Open electronic copy of invoice from email, right click on document.



### This box will open.



#### This box will open.







This is your opportunity to view/edit your documents before saving.



### Enter custom properties for this document



Save and close your document.



This part of the process is complete.