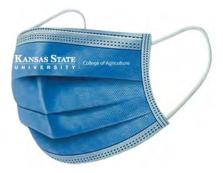

## MASK3 - Kansas State University College of Agriculture Disposable/Single Use Mask. (832 in stock)

This 3-Ply Polyproplene filtration mask with elastic ear loops can be provided for office guests or students. These masks measure 6 3/4" W x 3 3/4" H, feature a malleable nose piece for an adjusted fit, and are 100% latex free. The Kansas State University College of Agriculture wordmark will be printed on front in white ink. This product is not a CDC approved medical face mask nor is it as effective as a surgical or N95 mask. \$1.00 each