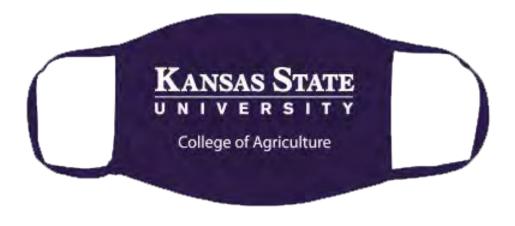

# MASK2 - Kansas State University College of Agriculture Cotton Mask. (332 in stock)

This 100% cotton mask measures 7" W x 5" H, one size fits most adults. This purple mask will feature the Kansas State University College of Agriculture wordmark in white ink. This product is not a CDC approved medical face mask nor is it as effective as a surgical or N95 mask, but it is machine washable and reusable. \$2.85 each