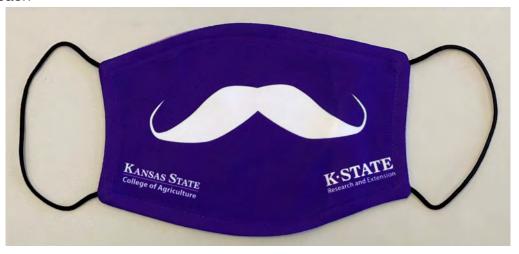

### MASK1 - Kansas State University College of Agriculture Dean Minton Mask. (69 in stock)

This 2 ply polyester & cotton fabric mask measures 7"W x 5"H, with stretchable ear loops. This mask features an outline of the distinctive mustache of the College of Agriculture Dean, Dr. Ernie Minton along with college and K-State Research and Extension wordmark. Sewn-in pocket for optional removable filter (filter not included). This product is not a CDC approved medical face mask nor is it as effective as a surgical or N95 mask, but it is machine washable and reusable. \$2.85 each