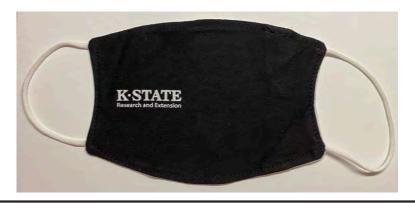

#### MASK5 - K-State Research and Extension Mask (67 in stock)

This cotton fabric mask measures 7"W x 5"H, with stretchable ear loops. This mask features the K-State Research and Extension wordmark. Sewn-in pocket for optional removable filter (filter not included). This product is not a CDC approved medical face mask nor is it as effective as a surgical or N95 mask, but it is machine washable and reusable. \$2.85 each